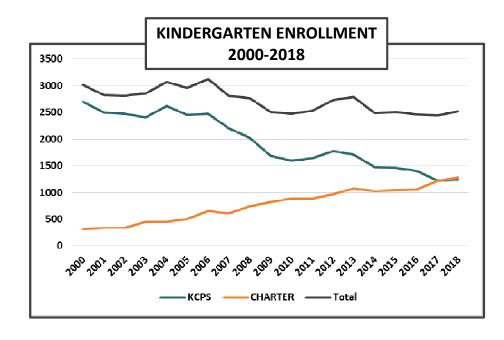

## 2. Public Kindergarten Enrollment, KCPS Boundaries

|                | 2000 | 2001 | 2002 | 2003 | 2004 | 2005 | 2006 | 2007 | 2008 | 2009 | 2010 | 2011 | 2012 | 2013 | 2014 | 2015 | 2016 | 2017 | 2018 |
|----------------|------|------|------|------|------|------|------|------|------|------|------|------|------|------|------|------|------|------|------|
| KCPS           | 2696 | 2496 | 2472 | 2411 | 2622 | 2456 | 2479 | 2209 | 2020 | 1684 | 1592 | 1640 | 1773 | 1705 | 1468 | 1464 | 1404 | 1223 | 1237 |
| <b>CHARTER</b> | 316  | 333  | 335  | 451  | 452  | 503  | 646  | 602  | 744  | 824  | 884  | 886  | 961  | 1080 | 1020 | 1040 | 1057 | 1216 | 1283 |
| TOTAL          | 3012 | 2829 | 2807 | 2862 | 3074 | 2959 | 3125 | 2811 | 2764 | 2508 | 2476 | 2526 | 2734 | 2785 | 2488 | 2504 | 2461 | 2439 | 2520 |