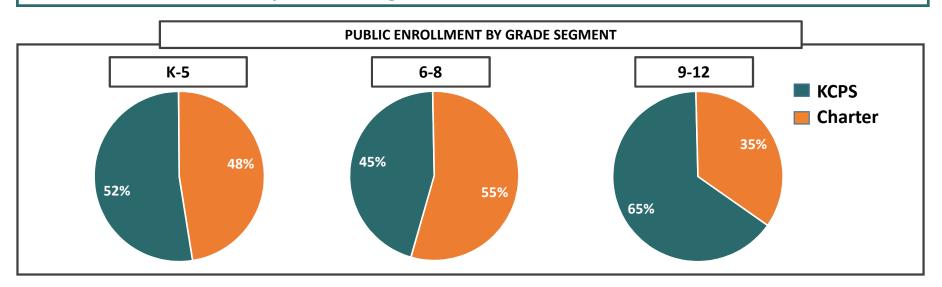

# 3. Public Enrollment by Grade Segment: K-5, 6-8, 9-12

| GRADE SEGMENT |               | 2014  | 2015  | 2016  | 2017  | 2018  |  |
|---------------|---------------|-------|-------|-------|-------|-------|--|
| K-5           | KCPS          | 7819  | 7826  | 8053  | 7690  | 7534  |  |
| K-9           | Charter       | 5591  | 5801  | 6041  | 6501  | 6853  |  |
| TOTAL ENR K-5 |               | 13410 | 13627 | 14094 | 14191 | 14387 |  |
| 6-8           | KCPS          | 2865  | 2757  | 2722  | 2693  | 2748  |  |
| 0-0           | Charter       | 2531  | 2791  | 2974  | 3195  | 3321  |  |
| TOTA          | TOTAL ENR 6-8 |       | 5548  | 5696  | 5888  | 6069  |  |
| 9-12          | KCPS          | 3416  | 3645  | 3811  | 3857  | 3939  |  |
| 9-12          | Charter       | 1715  | 1586  | 1727  | 1903  | 2131  |  |
| TOTA          | L ENR 9-12    | 5131  | 5231  | 5538  | 5760  | 6070  |  |