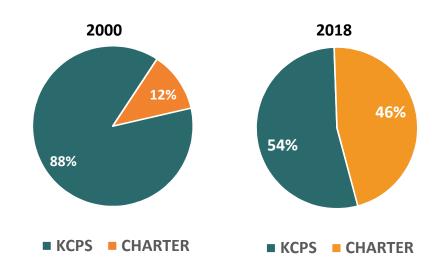

### 1. Public K-12 Enrollment, Kansas City Public Schools (KCPS) Boundaries

|         | 2000  | 2001  | 2002  | 2003  | 2004  | 2005  | 2006  | 2007  | 2008  | 2009  | 2010  | 2011  | 2012  | 2013  | 2014  | 2015  | 2016  | 2017  | 2018  |
|---------|-------|-------|-------|-------|-------|-------|-------|-------|-------|-------|-------|-------|-------|-------|-------|-------|-------|-------|-------|
| KCPS    | 31327 | 29244 | 28061 | 26948 | 26966 | 27190 | 25766 | 24449 | 22479 | 17677 | 16868 | 15826 | 15336 | 15627 | 14100 | 14228 | 14586 | 14240 | 14221 |
| CHARTER | 4315  | 5663  | 5794  | 6696  | 6692  | 5493  | 6428  | 6116  | 7104  | 7904  | 8819  | 9624  | 9971  | 9470  | 9837  | 10178 | 10742 | 11599 | 12305 |
| TOTAL   | 35642 | 34907 | 33855 | 33644 | 33658 | 32683 | 32194 | 30565 | 29583 | 25581 | 25687 | 25450 | 25307 | 25097 | 23937 | 24406 | 25328 | 25839 | 26526 |