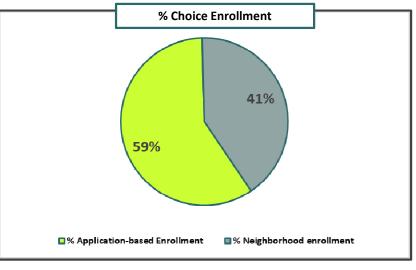

### 4. Public Enrollment by School Type: KCPS Neighborhood, Signature, Charter

| PUBLIC SCHOOL TYPE                                 | 2014  | 2015  | 2016  | 2017  | 2018  |
|----------------------------------------------------|-------|-------|-------|-------|-------|
| KCPS Neighborhood                                  | 9638  | 10118 | 10530 | 10554 | 10803 |
| Public Charter (application required)              | 9837  | 10178 | 10742 | 11599 | 12305 |
| KCPS Signature (application required)              | 4462  | 4110  | 4056  | 3686  | 3418  |
| Enrollment TOTAL                                   | 23937 | 24406 | 25328 | 25839 | 26526 |
| % Choice Enrollment (application-based enrollment) | 60%   | 59%   | 58%   | 59%   | 59%   |