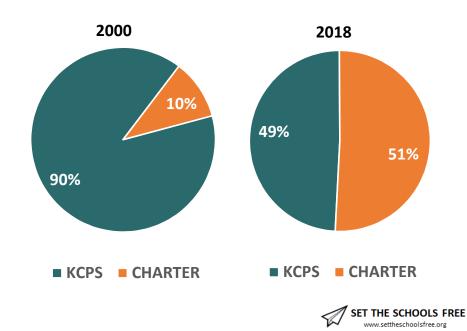

### 1. Public K-12 Enrollment, Kansas City Public Schools (KCPS) Boundaries

|         | 2000  | 2001  | 2002  | 2003  | 2004  | 2005  | 2006  | 2007  | 2008  | 2009  | 2010  | 2011  | 2012  | 2013  | 2014  | 2015  | 2016  | 2017  | 2018  |
|---------|-------|-------|-------|-------|-------|-------|-------|-------|-------|-------|-------|-------|-------|-------|-------|-------|-------|-------|-------|
| KCPS    | 31327 | 29244 | 28061 | 26948 | 26966 | 27190 | 25766 | 24449 | 22479 | 17677 | 16868 | 15826 | 15336 | 15627 | 14100 | 14228 | 14586 | 14240 | 14221 |
| CHARTER | 4315  | 5663  | 5794  | 6696  | 6692  | 5493  | 6428  | 6116  | 7104  | 7904  | 8819  | 9624  | 9971  | 9470  | 9837  | 10178 | 10742 | 11599 | 12305 |
| TOTAL   | 35642 | 34907 | 33855 | 33644 | 33658 | 32683 | 32194 | 30565 | 29583 | 25581 | 25687 | 25450 | 25307 | 25097 | 23937 | 24406 | 25328 | 25839 | 26526 |