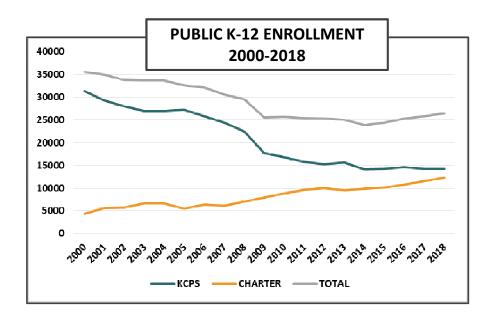

### 1. Public K-12 Enrollment, Kansas City Public Schools (KCPS) Boundaries

|         | 2000  | 2001  | 2002  | 2003  | 2004  | 2005  | 2006  | 2007  | 2008  | 2009  | 2010  | 2011  | 2012  | 2013  | 2014  | 2015  | 2016  | 2017  | 2018  |
|---------|-------|-------|-------|-------|-------|-------|-------|-------|-------|-------|-------|-------|-------|-------|-------|-------|-------|-------|-------|
| KCPS    | 31327 | 29244 | 28061 | 26948 | 26966 | 27190 | 25766 | 24449 | 22479 | 17677 | 16868 | 15826 | 15336 | 15627 | 14100 | 14228 | 14586 | 14240 | 14221 |
| CHARTER | 4315  | 5663  | 5794  | 6696  | 6692  | 5493  | 6428  | 6116  | 7104  | 7904  | 8819  | 9624  | 9971  | 9470  | 9837  | 10178 | 10742 | 11599 | 12305 |
| TOTAL   | 35642 | 34907 | 33855 | 33644 | 33658 | 32683 | 32194 | 30565 | 29583 | 25581 | 25687 | 25450 | 25307 | 25097 | 23937 | 24406 | 25328 | 25839 | 26526 |