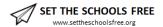

### 4. Public Enrollment by School Type: KCPS Neighborhood, Signature, Charter

| PUBLIC SCHOOL TYPE                                 | 2014  | 2015  | 2016  | 2017  | 2018  |
|----------------------------------------------------|-------|-------|-------|-------|-------|
| KCPS Neighborhood                                  | 9638  | 10118 | 10530 | 10554 | 10803 |
| Public Charter (application required)              | 9837  | 10178 | 10742 | 11599 | 12305 |
| KCPS Signature (application required)              | 4462  | 4110  | 4056  | 3686  | 3418  |
| Enrollment TOTAL                                   | 23937 | 24406 | 25328 | 25839 | 26526 |
| % Choice Enrollment (application-based enrollment) | 60%   | 59%   | 58%   | 59%   | 59%   |